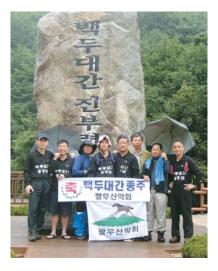

#### (백두대간 종주기)

### 8년여의 긴 여정 白頭大幹 종주를 끝내며...

박성규[기계8]

금연후 늘어나는 체증를 줄이기위해 시작한 동산... 준비없이 설약산에 갔다가 최기을 날씨에 죽을 고생을 하고서야 동산이란 말 조차 도 쉽게 뱉는 게 아들을 맡게되었다. 시간과 경제적인 여유가 필수조건이기에 결코 쉽게 결정할 일이 아들을 새참 느껴게한 "백두대간 종주" 산막동호인들이 꼭 해보고 싶어하는 백두대간 종주는 취이로 시작하기엔 너무 먼 여정이기에 더욱 그렇다.

종주름 마치고 전부병으로 내려오는 순간 완 학 눈물이 지솟아 결심을 떼기가 어려웠다고

대부분의 종주자들은 습회한다.

더 이상 가지못하는 현실이 안타깝고 지나죠 순간 순간이 인생 여 정의 축소관이기 때문일 것이다.

부산기제공고 8회 출업생으로 구성된 활우산약회 소속 "백두대간 종주대"는 1999년 9월부터 2007년 9월까지 8년여 동안, 바쁜일 상 중에 흡흡히 국토를 중단하는 산줍기름따라 중주하면서 백두 대간이 훼손되고있는 현실을 안타까워하며 아름다운산하름 아까 고 사랑하는 마음을 전하고, 하루 빨리 일제의 잔재를 버리고 우리 의 옛 이름 백두대간을 후손에게 물려줍 것을 염원한다.

구간별 종주기는 시간을 가지고 정리하여 기고한것을 약속합니다. 2007년 12월 30일

백두대간 중주대 - 대장 : 김병문

- 매워 (김수영, 김준배, 박성규, 이성화, 정창생)