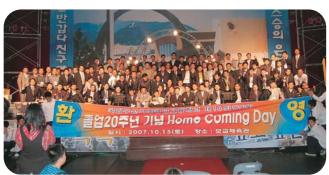

#### 제(B회 졸업20주년 모교방문의 날

어느덧 모표를 졸업한 지 20년이 되는 .

해를 기념하기 위해 제18회 동기회에서 : 주최,주관한 졸업20주년 모표방문의 날 기념 행사름 10월 13일(토) 모표 체 육관에서 동문, 가족포함 800여 명이 취가하여 생황리에 개최되었다.

본 행사를 위하여 수고한 추진위원들의 격극격이고 눈동적인 참여로 행사진행 이 짤끔하였으며 전 동문들이 추억어린 모쿄의 교정에서 동기간의 우정을 재확. 인하는 계기가 되었다.

행사를 계기로 더욱더 활성화 되는 동. 기회와 모교발전 및 총동창회의 발전읍. 위하여 책임과 의무를 다하는 등 총통. 창회에 제18회가 주역이 되기를 박오석 추진위원장은 인사말에서 피려하였다.