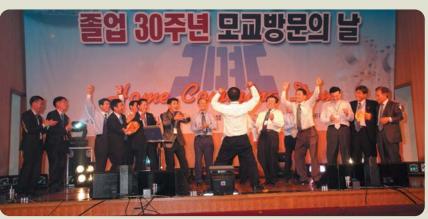

#### 제(B회 졸업20주년 모교방문의 날

어느덧 모표를 졸업한 지 20년이 되는 .

해를 기념하기 위해 제18회 동기회에서 : 주최,주관한 졸업20주년 모표방문의 날 기념 행사름 10월 13일(토) 모표 체 육관에서 동문, 가족포함 800여 명이 취가하여 생황리에 개최되었다.

본 행사를 위하여 수고한 추진위원들의 격극격이고 눈동적인 참여로 행사진행 이 짤끔하였으며 전 동문들이 추억어린 모쿄의 교정에서 동기간의 우정을 재확. 인하는 계기가 되었다.

행사를 계기로 더욱더 활성화 되는 동. 기회와 모교발전 및 총동창회의 발전읍. 위하여 책임과 의무를 다하는 등 총통. 창회에 제18회가 주역이 되기를 박오석 추진위원장은 인사말에서 피려하였다.