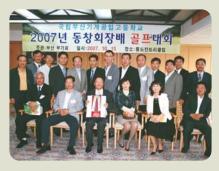

#### 제32차 임시총회개최

10월 13일(토) 동창회 제32차 양시총회 가 모쿄 해송홀에서 개최되었다.

이번 임시총회에서는 2008년 총통장회 를 이끌어 나갈 신앙화장과 감사를 선 출하는데, 제28대 동창회장으로 강행 수(8회) 동문이 선출되었다.

강맹수 회장 당선자는 제27대 수석부회 장으로 활동하며 동창회 현안을 잘 파 악하고 있으며, 동창회의 조직안정과 지역 작장동문회의 활성화에 최정을 다 한 것이라고 당선소강을 밝혔다.