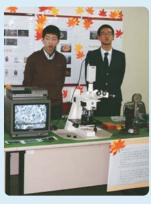

#### 2007년 직업교육박람회 참가

부산방역시교육청이 주관하는 "2007년 전문제고교 직업교육박황회"가 2007년 11월 20일 ~ 11월 23일까지 부산권자공고에서 개최되었다. 우리 학교는 "기공에크"라는 점령으로 기능권에 참가하여 우리 학교학생들의 실습제품 및 교사찬전강병선(작품옵션보이고학교름홍보하는 효과름기두었다.