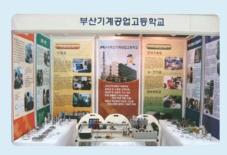

#### 2007년 직업교육박람회 참가

부산방역시교육청이 주관하는 "2007년 전문제고교 직업교육박황회"가 2007년 11월 20일 ~ 11월 23일까지 부산권자공고에서 개최되었다. 우리 학교는 "기공에크"라는 점령으로 기능권에 참가하여 우리 학교학생들의 실습제품 및 교사찬전강병선(작품옵션보이고학교름홍보하는 효과름기두었다.