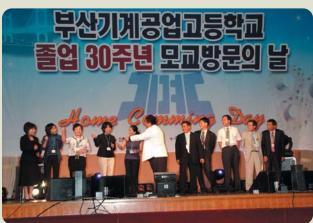

#### 졸업30주변기대

10월 13일(토) 해운대 그랜드호텔에서 동문가족 350여 명이 참석하여 생황리 에 개최되었다.

재치와 위트가 뛰어난 이용식 씨의 사회로 진행된 행사에 동문 자녀들 의 훌륭한 솜씨(노래,가야금병창)가 돌보였다. 아울러 이 날 오후 모교에 서 졸업20주념 기념탑을 재보수하여 기중식을 가졌다.

- 2008년 신앙화장:정전성, 부화장:김영호, 총무:압극섭,
- 07년 동기회장이었던 주장일
   (탱크테크대표)동기가 장학기금 1천
   만원음기타