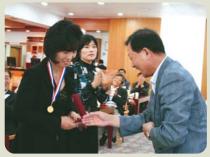

#### 제32차 임시총회개최

10월 13일(토) 동창회 제32차 양시총회 가 모쿄 해송홀에서 개최되었다.

이번 임시총회에서는 2008년 총통장회 를 이끌어 나갈 신앙화장과 감사를 선 출하는데, 제28대 동창회장으로 강행 수(8회) 동문이 선출되었다.

강맹수 회장 당선자는 제27대 수석부회 장으로 활동하며 동창회 현안을 잘 파 악하고 있으며, 동창회의 조직안정과 지역 작장동문회의 활성화에 최정을 다 한 것이라고 당선소강을 밝혔다.